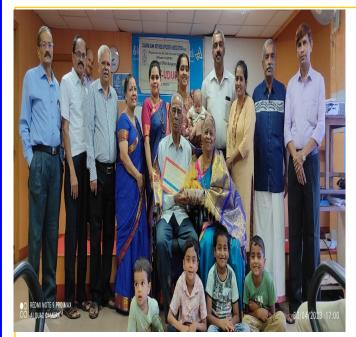

Mr Nayak informed that on 03.04.2023 CBROA Mangalore visited the house of Mr B S N Somayaji, former Senior Manager, and felicitated him on his attaining 75 years of age. His house is situated about 30 kms from Mangalore. Mr Nayak said it was a satisfying moment for all of us to meet a senior member who was fighting many health issues. Mr Somayaji was extremely happy to receive the CBROA members and thanked them from the depth of his heart. Mr Nayak said we must regularly visit our senior members who are unable to come out due to health issues. Mr Nayak also suggested to conduct a meeting in Puttur area as the last meeting was held long time back.