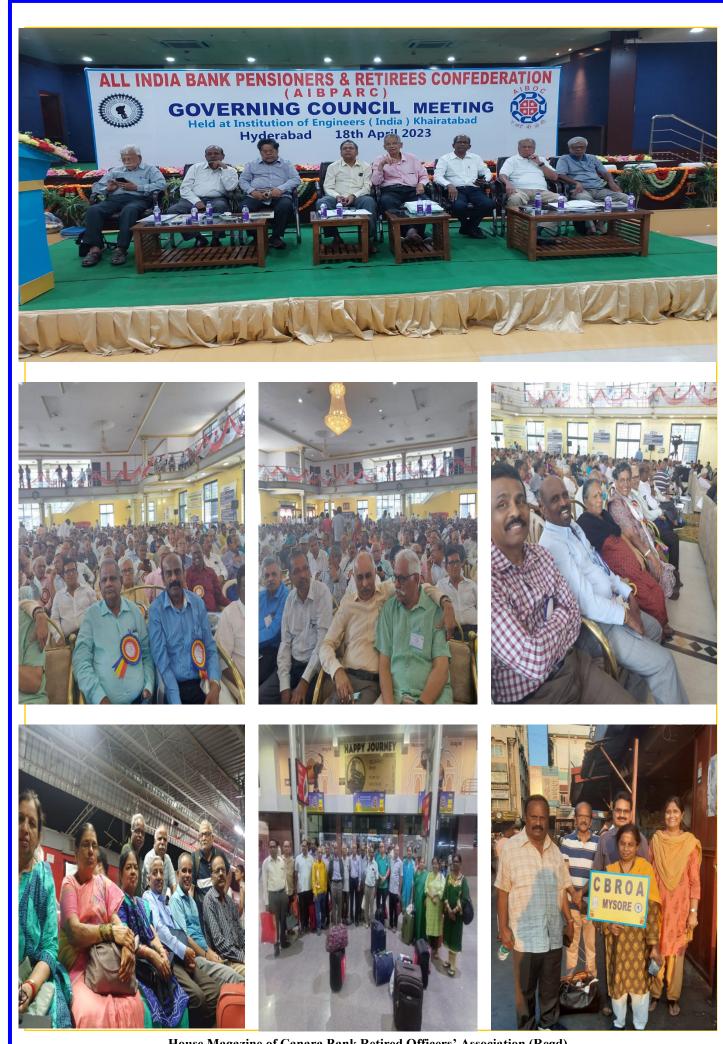

#### XII BIENNIAL CONFERENCE OF CBROA – A GRAND SUCCESS

XII Biennial Conference of CBROA in Mysore on 10<sup>th</sup> and 11<sup>th</sup> of April 2023 was a grand spectacle. The collective team effort of our Mysore Unit was evident in all aspects of the conference whether it was accommodation arrangements, catering, providing transportation to the delegates, stage management etc. I place on record my deep appreciation for the Reception Committee led by its Chairman Shri. N. Srikantamurthy, convenor Shri Shiva Prasad and other committee members and large contingent of volunteers. The Mysuru team was ably assisted by the Bengaluru unit for the smooth conduct of the conference. I also extend my appreciation for the wonderful compering done by Shri H L Gopinath, our former AGM and activist. Members attending the conference were unanimous in appreciation of the arrangements and enjoyed the sumptuous and tasty food served on both days of the conference. Our Mysuru unit had created a new benchmark in conducting such a mammoth conference and making it a memorable one.

The inaugural session was held in a disciplined and orderly manner and over 1500 delegates had attended the session. Top leaders of our apex body AIBPARC, Shri K V Acharya, President, Shri Suprita

Sarkar, General Secretary, Shri G D Nadaf, Advisor have addressed the huge gathering and deliberated on the various burning issues of retirees namely updation of Pension, 100% DA neutralisa-

#### **AIBPARC CIRCULARS**

| Circular No.          | Subject                                                                                                                                 | Details             |  |  |  |  |  |
|-----------------------|-----------------------------------------------------------------------------------------------------------------------------------------|---------------------|--|--|--|--|--|
| 29/23                 | General Council meeting of AIBPARC, Tamilnadu State I                                                                                   | Unit held on 30th   |  |  |  |  |  |
| 28/23<br>(27/04/2023) | Our affiliate at Canara Bank held its 12th Biennial conference at Mysuru on 10th & 11th April,2023 in grandeur and style.               |                     |  |  |  |  |  |
| 26/23<br>(25/04/2023) | Our affiliate at erstwhile Allahabad Bank organized their 3rd Triennial conference and General Body meeting at Delhi on 5th April,2023. |                     |  |  |  |  |  |
| 25/23<br>(24/04/2023) | The first meeting of the Governing Council for the term 2023-2026 held at Hyderabad on 18th April, 2023                                 |                     |  |  |  |  |  |
| 24/23<br>(24/04/2023) | Meeting of the standing committee of IBA on HR on Moneto discuss the medical insurance scheme.                                          | day,24th April,2023 |  |  |  |  |  |
| 23/23<br>(11/04/2023) |                                                                                                                                         |                     |  |  |  |  |  |
| 22/23<br>(11/04/2023) | Com. L.V. Subramaniam, the doyen in the field of the Tra<br>of the supervisory cadre of the Banking Industry, passed                    |                     |  |  |  |  |  |