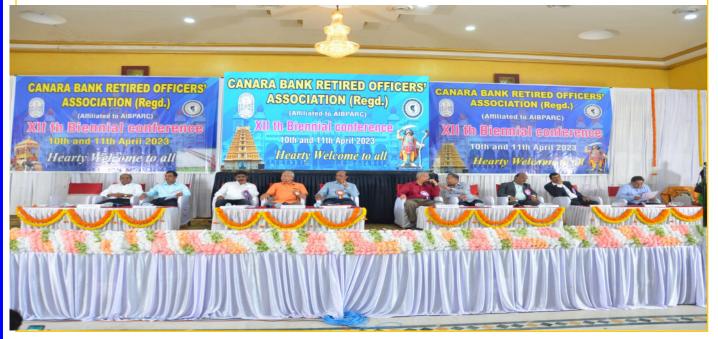

#### XII BIENNIAL CONFERENCE OF CBROA – A GRAND SUCCESS

XII Biennial Conference of CBROA in Mysore on 10<sup>th</sup> and 11<sup>th</sup> of April 2023 was a grand spectacle. The collective team effort of our Mysore Unit was evident in all aspects of the conference whether it was accommodation arrangements, catering, providing transportation to the delegates, stage management etc. I place on record my deep appreciation for the Reception Committee led by its Chairman Shri. N. Srikantamurthy, convenor Shri Shiva Prasad and other committee members and large contingent of volunteers. The Mysuru team was ably assisted by the Bengaluru unit for the smooth conduct of the conference. I also extend my appreciation for the wonderful compering done by Shri H L Gopinath, our former AGM and activist. Members attending the conference were unanimous in appreciation of the arrangements and enjoyed the sumptuous and tasty food served on both days of the conference. Our Mysuru unit had created a new benchmark in conducting such a mammoth conference and making it a memorable one.

The inaugural session was held in a disciplined and orderly manner and over 1500 delegates had attended the session. Top leaders of our apex body AIBPARC, Shri K V Acharya, President, Shri Suprita

Sarkar, General Secretary, Shri G D Nadaf, Advisor have addressed the huge gathering and deliberated on the various burning issues of retirees namely updation of Pension, 100% DA neutralisa-