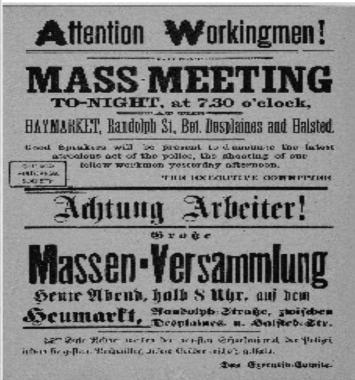

The pamphlet rejected any institutional mediation by the state and singularly stressed the working classes' ability for self-emancipation.

The day was marked by labour

demonstrations all over America, along with a massive wave of strikes. Tragedy struck on 3rd May when the striking workers at the McCormack Harvester plant in Chicago were attacked. As a response, a meeting was called at the Haymarket Square on 4th May. The notorious police attacked the congregation. Suddenly a bomb flew through the crowd killing one policeman and injuring seventy.