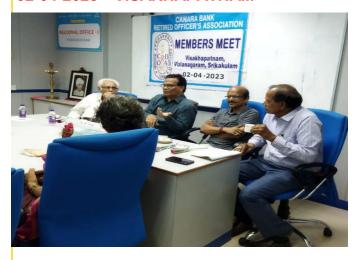

#### 02-04-2023—VISAKHAPATNAM

CBROA Visakhapatnam & Vizianagaram regions, on 02-04-2023 conducted "General Meeting of the Members" representing from Srikakulam, Vizianagaram & Visakhapatnam districts ( Uttarandhra Districts, AP) at Conference Hall, RO, Visakhapatnam. 25 members from CBROA participated in the meeting with all zeal and enthusiasm. Sri G.V.Narasimha Rao, AGM, RO, Visakhapatnam was the chief guest. Sri G.Suryanarayana, Senior most member of CBROA from Visakhapatnam, AGM Sri G V Narasimha Rao., Sri Satya Rao, RS, Visakhapatnam & Sri G. Narsinga Rao, RS, Vizianagaram were invited to the dais.

Meeting started with "Lighting of Lamp" followed by paying tributes to our" Founder". Sri M. Krishnamurty, member offered "Prayer" invoking "Lord Ganesha".

Proceedings started by introducing the AGM to the members by Sri R.V Subramanyam, member. AGM actively interacted with all members present and addressed the gathering. AGM highlighted about launching of "New Banking Products and Services" recently by present CEO & MD. The AGM assured all his support to all retirees and wished the meeting all success.

Sri Prabhu, DM of RO was also present and wished the meeting all success. Sri Rama Ratna Kumar, DGS, CBOA addressed the gathering. DGS explained about the latest developments in the Banking industry and especially in our Canara Sri P.V Satya Rao, RS spoke on the proposed Biennial conference of CBROA scheduled on 10th & 11th of this month at Mysuru and requested members to offer their valuable suggestions. Sri G. Narsainga Rao spoke about how CBROA evolved from the year 1996 onwards and the issues being taken up by CBROA with right earnest. New entrants of CBROA, Smt Sasi B, Smt Swarnalatha, Sri J V Seshagirirao & Sri M Pattabhiramaiah were invited with flowers. The following issues were discussed: