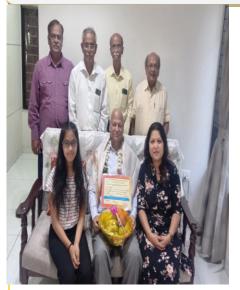

Mr Nayak informed that on 03.04.2023 CBROA Mangalore visited the house of Mr B S N Somayaji, former Senior Manager, and felicitated him on his attaining 75 years of age. His house is situated about 30 kms from Mangalore. Mr Nayak said it was a satisfying moment for all of us to meet a senior member who was fighting many health issues. Mr Somayaji was extremely happy to receive the CBROA members and thanked them from the depth of his heart. Mr Nayak said we must regularly visit our senior members who are unable to come out due to health issues. Mr Nayak also suggested to conduct a meeting in Puttur area as the last meeting was held long time back.