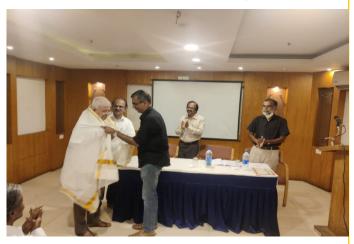

Mr Nayak informed that on 03.04.2023 CBROA Mangalore visited the house of Mr B S N Somayaji, former Senior Manager, and felicitated him on his attaining 75 years of age. His house is situated about 30 kms from Mangalore. Mr Nayak said it was a satisfying moment for all of us to meet a senior member who was fighting many health issues. Mr Somayaji was extremely happy to receive the CBROA members and thanked them from the depth of his heart. Mr Nayak said we must regularly visit our senior members who are unable to come out due to health issues. Mr Nayak also suggested to conduct a meeting in Puttur area as the last meeting was held long time back.