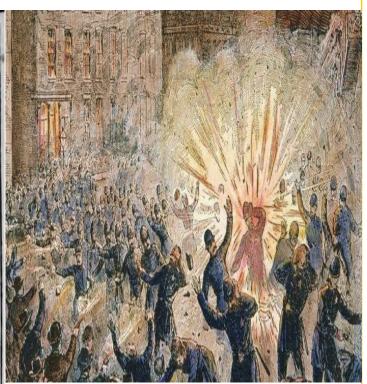

The pamphlet rejected any institutional mediation by the state and singularly stressed the working classes' ability for self-emancipation.

The day was marked by labour

demonstrations all over America, along with a massive wave of strikes. Tragedy struck on 3rd May when the striking workers at the McCormack Harvester plant in Chicago were attacked. As a response, a meeting was called at the Haymarket Square on 4th May. The notorious police attacked the congregation. Suddenly a bomb flew through the crowd killing one policeman and injuring seventy.