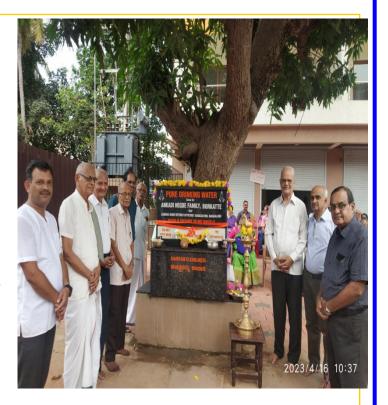

in building strong CBROA with new memberships and by defending members against charges made by the Management.

The house was informed that Mr A Subraya Hegde who will be Super Senior in December this year, is going to install a pure drinking water facility in front of his Apartment on the busy main road at Chilimbi Mangalore and it will be inaugurated on 16.04.2023. CBROA Mangalore is also joining the novel project with little contribution and the name of CBROA will be written on the panel of drinking water tap. House thanked Mr A S Hegde for his noble gesture.

#### 16-04-2023: MANGALURU

Inauguration of free drinking water facility for public.

Sponsored by Sri A S Hegde family MAJOR DONOR BY WAY OF PROVIDING SPACE, CONSTRUCTION COSTS AND RO FILTER WATER and CBROA MANGALORE UNIT. Sri A S Hegde is also a Senior Member of CBROA. Sri M R Bhat, DGS welcomed the gathering consisting of Hegde family mem-**CBROA** bers and numbers. Sri B R Kamath Chairman of CBROA Mangalore Unit, his wife, Sri T G Shenoy, Senior Member of CBROA, other Seniors of Hegde family, Sri A S Hegde and his wife lit the traditional lamp.

Sri B R Kamath inaugurated the facility by cutting the ribbon. "Thirtha and panchakajjaya" brought from temple was distributed to

all. Water from the facility was also distributed to all. The programme was followed sumptuous snacks and tea for all participants arranged by Sri A S Hegde and his family. Around 60 people were present for the function.

Our heartfelt thanks to Sri A S Hegde and family so also to those CBROA members for their contributions to this noble cause.