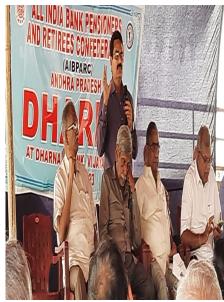

General Secretary, Sri Prabhakar, A G Kulkarni, Kishor Madalagi, and Sri Mohan. The function began with prayer, followed by lighting of lamps and a minute's silence in memory of the deceased members.

Sri.P A Kulkarni. Sri P.S.Kulkarni, Regional Secretary, Bijapur and Bagalkot units, welcomed the members. He remarked that it was first ever meeting of Bijapur and Bagalkot units to be conducted at Bagalkot and expressed happiness for large number of members attending.