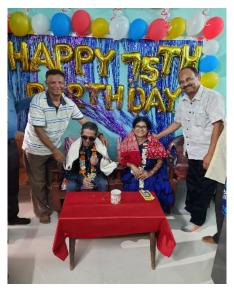

PUNE: 10-06-2023

iln its monthly meeting held at Kothrud, Pune members felicitated FIVE senior members (MEMBERS ABOVE 75 YEARS) Under the guidance of MR R R BAGALE AGS PUNE 1.Dinkar Alawani, 2. Chandrakant A Patil, 3. Sampatrao Ingawale, 4. Ganpat Choudhari, and 5. Ramdas Z Patil. 13 Pune Regional committee members were present for felicitation function all the five senior members hole heartedly Donated Rs 12,500/- towards CBORA Welfare fund.