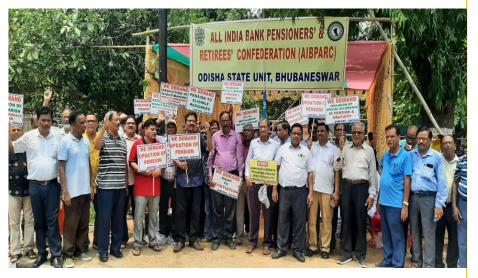

J S Jagadeesh General Secretary

| Circular No.                         | AIBPARC CIRCULARS                                                                                                                                                                                                                                                                                                                                                                                                                                                                                                                                                                                                                                                                                                                                                                                                                                                                                                                                                                                                                                                                                                                                                                                                                                                                                                                                                                                                                                                                                                                                                                                                                                                                                                                                                                                                                                                                                                                                                                                                                                                                                                             | Details           |
|--------------------------------------|-------------------------------------------------------------------------------------------------------------------------------------------------------------------------------------------------------------------------------------------------------------------------------------------------------------------------------------------------------------------------------------------------------------------------------------------------------------------------------------------------------------------------------------------------------------------------------------------------------------------------------------------------------------------------------------------------------------------------------------------------------------------------------------------------------------------------------------------------------------------------------------------------------------------------------------------------------------------------------------------------------------------------------------------------------------------------------------------------------------------------------------------------------------------------------------------------------------------------------------------------------------------------------------------------------------------------------------------------------------------------------------------------------------------------------------------------------------------------------------------------------------------------------------------------------------------------------------------------------------------------------------------------------------------------------------------------------------------------------------------------------------------------------------------------------------------------------------------------------------------------------------------------------------------------------------------------------------------------------------------------------------------------------------------------------------------------------------------------------------------------------|-------------------|
| 51/23<br>( <mark>2</mark> 7/06/2023) | First phase of agitation in the form of Dharna/ Protest demonstration held at Thiruvananthapuram today at the call of AIBPARC, Kerala State Committee Retirees of all Banks take part in the " Maha Sangram".                                                                                                                                                                                                                                                                                                                                                                                                                                                                                                                                                                                                                                                                                                                                                                                                                                                                                                                                                                                                                                                                                                                                                                                                                                                                                                                                                                                                                                                                                                                                                                                                                                                                                                                                                                                                                                                                                                                 | More De-<br>tails |
| 50/23<br>( <b>2</b> 6/06/2023)       | First phase of agitation in the form of Dharna/Protest demonstration takes place at Puducherry today at the call of our AffiliatesRetirees of all Banks take part in the "Maha Sangram"                                                                                                                                                                                                                                                                                                                                                                                                                                                                                                                                                                                                                                                                                                                                                                                                                                                                                                                                                                                                                                                                                                                                                                                                                                                                                                                                                                                                                                                                                                                                                                                                                                                                                                                                                                                                                                                                                                                                       | More De-<br>tails |
| 50/23<br>( <b>2</b> 6/06/2023)       | First phase of agitation in the form of Dharna/Protest demonstration takes place at Puducherry today at the call of our AffiliatesRetirees of all Banks take part in the "Maha Sangram"                                                                                                                                                                                                                                                                                                                                                                                                                                                                                                                                                                                                                                                                                                                                                                                                                                                                                                                                                                                                                                                                                                                                                                                                                                                                                                                                                                                                                                                                                                                                                                                                                                                                                                                                                                                                                                                                                                                                       | More De-<br>tails |
| 49/23<br>( <b>2</b> 2/06/2023)       | First phase of agitation in the form of Dharna/ Protest demonstration takes place at Chennai on 20th June,2023 at the call of AIBPARC, Tamilnadu State committee Retirees of different Banks take part in the "Maha Sangram"                                                                                                                                                                                                                                                                                                                                                                                                                                                                                                                                                                                                                                                                                                                                                                                                                                                                                                                                                                                                                                                                                                                                                                                                                                                                                                                                                                                                                                                                                                                                                                                                                                                                                                                                                                                                                                                                                                  | More De-<br>tails |
| 48/23<br>( <mark>2</mark> 2/06/2023) | First phase of agitation in the form of Dharna/ protest demonstration takes place at Lucknow on 17th June,2023 at the call of AIBPARC, UP state unit Retirees of different Banks take part in the "Maha Sangram".                                                                                                                                                                                                                                                                                                                                                                                                                                                                                                                                                                                                                                                                                                                                                                                                                                                                                                                                                                                                                                                                                                                                                                                                                                                                                                                                                                                                                                                                                                                                                                                                                                                                                                                                                                                                                                                                                                             | More De-<br>tails |
| 47/23<br>(21/06/2023)                | Group Medical Insurance Scheme for Bank Retirees for the year November,2023 to October,2024.                                                                                                                                                                                                                                                                                                                                                                                                                                                                                                                                                                                                                                                                                                                                                                                                                                                                                                                                                                                                                                                                                                                                                                                                                                                                                                                                                                                                                                                                                                                                                                                                                                                                                                                                                                                                                                                                                                                                                                                                                                  | More De-<br>tails |
| 46/23<br>(21/06/2023)                | Our meeting with the Hon'ble Union Finance Minister on 19th June,2023 at her office, New Delhi.                                                                                                                                                                                                                                                                                                                                                                                                                                                                                                                                                                                                                                                                                                                                                                                                                                                                                                                                                                                                                                                                                                                                                                                                                                                                                                                                                                                                                                                                                                                                                                                                                                                                                                                                                                                                                                                                                                                                                                                                                               | More De-<br>tails |
| 45/23<br>(17/06/2023)                | First phase of agitation in the form of Dharna/ Protest demonstration takes place at Vijayawada on 14th June,2023 at the call of AIBPARC, TS&AP State Committee Retirees of different Banks take part in the "Maha Sangram".                                                                                                                                                                                                                                                                                                                                                                                                                                                                                                                                                                                                                                                                                                                                                                                                                                                                                                                                                                                                                                                                                                                                                                                                                                                                                                                                                                                                                                                                                                                                                                                                                                                                                                                                                                                                                                                                                                  | More De-<br>tails |
| 44/23<br>(15/06/2023)                | First phase of agitation in the form of Dharna / Protest demonstration takes place at Kolkata on 15th June,2023 at the call of AIBPARC, West Bengal State Committee- Retirees of different Banks take part in the "Maha Sangram".                                                                                                                                                                                                                                                                                                                                                                                                                                                                                                                                                                                                                                                                                                                                                                                                                                                                                                                                                                                                                                                                                                                                                                                                                                                                                                                                                                                                                                                                                                                                                                                                                                                                                                                                                                                                                                                                                             | More De-<br>tails |
| 43/23<br>(15/06/2023)                | First phase of agitation in the form of Dharna/ Protest demonstration takes place at Jaipur on 12th June,2023 at the call of AIBPARC, Rajasthan State Committee - Retirees of different Banks take part in the "Maha Sangram".                                                                                                                                                                                                                                                                                                                                                                                                                                                                                                                                                                                                                                                                                                                                                                                                                                                                                                                                                                                                                                                                                                                                                                                                                                                                                                                                                                                                                                                                                                                                                                                                                                                                                                                                                                                                                                                                                                | More De-<br>tails |
| 42/23<br>(14/06/2023)                | First phase of agitation in the form of Dharna / Protest demonstration takes place at Bhubaneswar on 9th June,2023 at the call of ODISHA State Unit of our organisation Retirees of different Banks take part in the "Maha Sangram".                                                                                                                                                                                                                                                                                                                                                                                                                                                                                                                                                                                                                                                                                                                                                                                                                                                                                                                                                                                                                                                                                                                                                                                                                                                                                                                                                                                                                                                                                                                                                                                                                                                                                                                                                                                                                                                                                          | More De-<br>tails |
| 41/23<br>(13/06/2023)                | First phase of agitation in the form of Dharna/Protest demonstration takes place at Bhopal on 10.06.23 at the call of Madhya Pradesh State Committee Retirees of different Banks take part at the "Maha Sangram".                                                                                                                                                                                                                                                                                                                                                                                                                                                                                                                                                                                                                                                                                                                                                                                                                                                                                                                                                                                                                                                                                                                                                                                                                                                                                                                                                                                                                                                                                                                                                                                                                                                                                                                                                                                                                                                                                                             | More De-<br>tails |
| 40/23<br>(11/06/2023)                | First phase of agitation in the form of Dharna/ Protest demonstration takes place at Guwahati on 7th June,2023 at the call of AIBPARC, Assam state committee Retirees of different Banks take part in the "Maha Sangram".                                                                                                                                                                                                                                                                                                                                                                                                                                                                                                                                                                                                                                                                                                                                                                                                                                                                                                                                                                                                                                                                                                                                                                                                                                                                                                                                                                                                                                                                                                                                                                                                                                                                                                                                                                                                                                                                                                     | More De-<br>tails |
| 39/23<br>(10/06/2023)                | We have received a heart rending news today morning that Com. D.N.Prakash, Former President & General Secretary of CBOO & Former General Secretary of CBROA passed away yesterday night at his home in Cherai near Ernakulam. At about 11 pm, he complained about breathlessness and uneasiness and then the end came.                                                                                                                                                                                                                                                                                                                                                                                                                                                                                                                                                                                                                                                                                                                                                                                                                                                                                                                                                                                                                                                                                                                                                                                                                                                                                                                                                                                                                                                                                                                                                                                                                                                                                                                                                                                                        | More De-<br>tails |
| 38/23<br>(08/06/2023)                | First phase of agitation in the form of Dharna/protest demonstration takes place at Mumbai on 6th June, 2023 at the call of AIBPARC, Mumbai Unit – Retirees of different Banks take part in the "Maha Sangram".                                                                                                                                                                                                                                                                                                                                                                                                                                                                                                                                                                                                                                                                                                                                                                                                                                                                                                                                                                                                                                                                                                                                                                                                                                                                                                                                                                                                                                                                                                                                                                                                                                                                                                                                                                                                                                                                                                               | More De-<br>tails |
| 37/23<br>(07/06/2023)                | First phase of agitation in the form of Dharna/protest demonstration takes place at Hyderabad on 5th June, 2023 at the call of AIBPARC, AP & TS State Committee – Retirees of different Banks take part in the "Maha Sangram".                                                                                                                                                                                                                                                                                                                                                                                                                                                                                                                                                                                                                                                                                                                                                                                                                                                                                                                                                                                                                                                                                                                                                                                                                                                                                                                                                                                                                                                                                                                                                                                                                                                                                                                                                                                                                                                                                                | More De-<br>tails |
| 36/23<br>(05/06/2023)                | First phase of agitation in the form of Dharna/protest demonstration takes place at Ranchi of மெரில் விழைத்தில் வெரில் வெரில் விரில் வ | More D            |
|                                      | 1                                                                                                                                                                                                                                                                                                                                                                                                                                                                                                                                                                                                                                                                                                                                                                                                                                                                                                                                                                                                                                                                                                                                                                                                                                                                                                                                                                                                                                                                                                                                                                                                                                                                                                                                                                                                                                                                                                                                                                                                                                                                                                                             |                   |