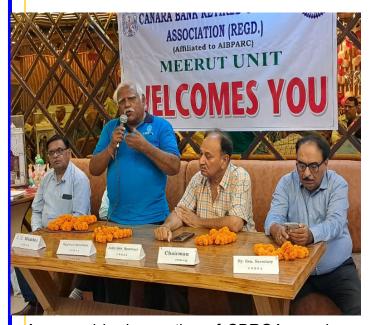

#### MEERUT: 18-06-2023

A general body meeting of CBROA members of Meerut Unit was held on 18.06.2023 at Kaleva Fun Food, Meerut. Mr. Gulati, who compered the meeting, welcomed all the members present in the meeting. Vidhu Mohan, the JGS, in his speech covered all the topics of retirees interest which included the pension updation, enhancement in Leave Encashment Limit for tax Exemption, rationalisation of family pension etc. He also called upon the members to not loose hope on Pension updation.

Mr U V Rana and Mr Gulati were unanimously nominated as District President and District Secretary respectively. Both of them assured to work for the benefit of the members whole heartedly. There were 18 members present in the meeting.