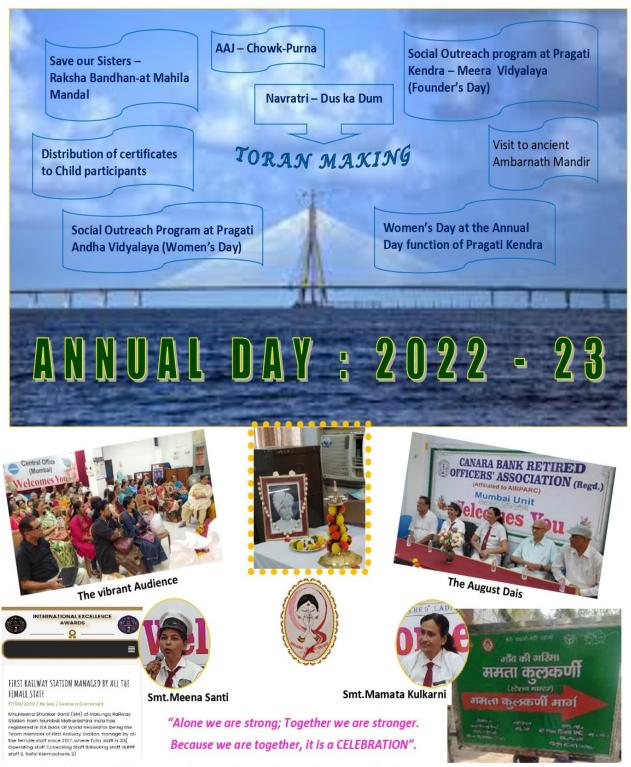

## CANARA BANK RETIRED OFFICERS' ASSOCIATION, Mumbai Unit Empowered ladies Group – Annual Day Celebration 2022-23

Canara Bank Retired Officers' Association, Mumbai Unit – Empowered Ladies Group had the Annual get together on 18-03-2023.

As most people know, local railway lines are the lifelines of Mumbai. Mumbai Local Rail has played an important role in our lives and career.

Matunga Station in Mumbai is the first All-Women station in India and Smt. Mamata Kulkarni has the distinction of becoming the First woman station master of that station. Knowingly or unknowingly, this strategic action (making it the all women station) by the Railways is very meaningful insofar as most footfalls in this station is of students as there are many educational institutions around. Presently, it is headed by Smt. Meena Santi and has entered the Limca Book of

records as All-women OPERATED railway station. It (Matunga Station) has won the Award for being the cleanest Railway Station in Mumbai.

It was our pride and privilege to invite these two Ladies as our Guests of Honour for the Annual Day.

The programme set on roll by Tribute to our Founder, Shri Ammembal Subbarao Pai, by garlanding the portrait and lighting of the lamp. A one-minute silence was observed for those who left this world during the year.

Smt. Mugdha Modak rendered a soulful invocation song, followed by a melodious welcome song by Smt. Shubhangi Kulkarni. Smt. Vidya Shanbhag welcomed the gathering by her speech full of enthusiasm.

Shri A N Krishnamurthy, General Secretary, addressed the gathering, virtually though, and gave his very encouraging words. The Women's group in Mumbai is the beginning of the manifestation of his dream-come-true of forming a women's wing of CBROA. He expressed his expectation that soon the same would grow to the National Level.

Shri R M Joshi, Vice-president, spoke a few but endearing words of appreciation and encouragement. Smt. Pratibha Jayaram, presented information about the group and its activities. Smt. Snehalata Kanchan read out the well-wishing messages of Shri A G Kulkarni, Chairman, Shri K B Ballur, President, and Smt. S Srimathy (Former CGM).

Then came the Star attraction of the event. Station masters Smt. Meena Santi and Smt. Mamata Kulkarni shared their experiences in a very lively way and won everybody's heart.

We expressed our delight in a small way by heartily felicitating these ladies. We also felicitated Smt. Jayashree Mane, Head TC and Smt. Rupali Khare, P/Man of Matunga Railway Station, who also shared their experiences.

Kum. Purna Mallya (Grand-daughter of our member Smt. Gauri Mallya), our members Smt. Pradnya Sawant, Smt. Rekha Vaidya and Smt. Chhaya Choudhari added colour to the event by singing memorable songs.

Shri Jagdeesh Shetty, DGS, summed up the occasion in a very lively way; followed by an emphatic vote of thanks by Smt. Savithri Natarajan, who thanked, among others, CBOA for making the venue available, and all those vendors and service providers who gave valuable discounts and valuable services.

The National Anthem was sung, but it did not conclude the event; it was followed by snacks, interactions, chats and handshakes which renewed the year with more vigour and enthusiasm into the next one.

Shri R M Joshi, speaking

Felicitating Smt. Meena Santi and Smt. Mamata Kulkarni

Kum. Purna Mallya

Speeches by the guests of honour

Felicitating Smt. Jayashree Mane (Head TC) and Smt. Rupali Khare (P/Man)

Special Thanks to Shri Ratan Parwani, who has captured all these unforgettable happy moments through his camera and given us a store to cherish forever.