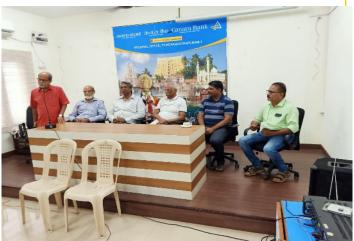

**BELGAUM: 15-06-2023** 

CBROA members meet at Belgaum on 15thJune 2023 at Kannada Sahitya Bhavan Belgaum.

The meeting was presided over by V Sri.M Jartarkar ,DGM Rtd. Sri.J.S.Jagdeesh General Secretary, В C Prabhakar Vice President, Sri.K B Ballur about past GS, and Sri.K S Madalagi DGS were on the dias. Shri.Shiramkrishnan AGM RO Belthe chief gaum was guest. The function started with invocation song by Smt Shalutai Kolkar, and lightning of the lamp by GS.

The following members who have com-75 pleted felicitated years were Sri.B H Vinayak, Sri. V B Asode, Sri.S T Kari-Sri.Venkatesh bhimgol and Bhat. Chief Guest Sri. Shivaram Krishnan, AGM R O Belgaum in his address, appreciated the hardwork of retired colleagues in building a strong Bank and making it most preferred Bank. Sri.Shivanand Humberwadi, District Secretary of CBROA along with other office bearers of CBROA attended meeting and also felicitated our GS, Vice President, and Sri.K B Ballur. Sri. J S Jagdeesh, Sri C B Prabhakar, Sri. K B Ballur and SRI.Kishore Madalgi, addressed large gathering of members about the latest developments in the matter of our long pending issues. Sri.M V Jartarkar, in his presidential address summerised the days proceedings. Sri.B S Budihal, RS, welcomed the members, Sri. Ashok Parwatikar Compered the program, Sri. Dilip Malagi proposed vote of thanks. A large gathering of 70 members attended the meeting.