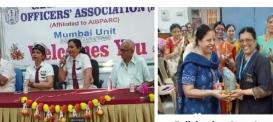

Then came the Star attraction of the event. Station masters Smt. Meena Santi and Smt. Mamata Kulkarni shared their experiences in a very lively way and won everybody's heart.

We expressed our delight in a small way by heartily felicitating these ladies. We also felicitated Smt. Jayashree Mane, Head TC and Smt. Rupali Khare, P/Man of Matunga Railway Station, who also shared their experiences.

Shri R M Joshi, speaking

Felicitating Smt. Meena Santi and Smt. Mamata Kulkarni

Kum. Purna Mallya

Speeches by the guests of honour

Felicitating Smt. Jayashree Mane (Head TC) and Smt. Rupali Khare (P/Man)

Special Thanks to Shri Ratan Parwani, who has captured all these unforgettable happy moments through his camera and given us a store to cherish forever.