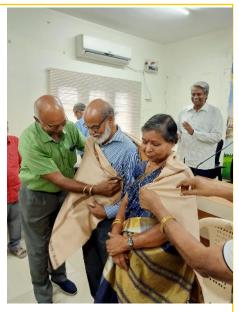

At the request of the President of the meeting, Sri K R Balachandran, GM and Sri Saravanan, DGM RO Trivandrum honoured Sri Mohanan and Smt Padmaja by draping a shawl around them and presenting the citation from central office Bangalore. Shri K Kishore Kumar, GM (Retd) and Shri Swaminathan, District President, felicitated Shri G Ramadasan Nair and Smt Rajarajeswari Amma. He was particularly happy that CBROA made it a point in inviting and honouring his wife also alongwith him. As DGS of CBROA, he reminded all about the sacrifices made by the Association in getting all the benefits being enjoyed by us. We are now involved in the struggle aimed at achieving the just demands of the retirees like updation of pension, removal of anomalies in the DA formula of pre 2002 retirees and absorption of health insurance premium of retirees by the