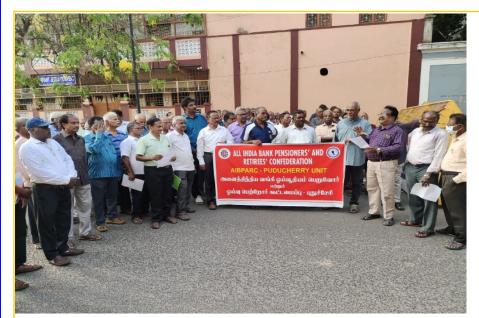

J S Jagadeesh General Secretary

| Circular No.                         | AIBPARC CIRCULARS                                                                                                                                                                                                                                                                                                                                                                                                                                                                                                                                                                                                                                                                                                                                                                                                                                                                                                                                                                                                                                                                                                                                                                                                                                                                                                                                                                                                                                                                                                                                                                                                                                                                                                                                                                                                                                                                                                                                                                                                                                                                                                             | Details           |
|--------------------------------------|-------------------------------------------------------------------------------------------------------------------------------------------------------------------------------------------------------------------------------------------------------------------------------------------------------------------------------------------------------------------------------------------------------------------------------------------------------------------------------------------------------------------------------------------------------------------------------------------------------------------------------------------------------------------------------------------------------------------------------------------------------------------------------------------------------------------------------------------------------------------------------------------------------------------------------------------------------------------------------------------------------------------------------------------------------------------------------------------------------------------------------------------------------------------------------------------------------------------------------------------------------------------------------------------------------------------------------------------------------------------------------------------------------------------------------------------------------------------------------------------------------------------------------------------------------------------------------------------------------------------------------------------------------------------------------------------------------------------------------------------------------------------------------------------------------------------------------------------------------------------------------------------------------------------------------------------------------------------------------------------------------------------------------------------------------------------------------------------------------------------------------|-------------------|
| 51/23<br>( <mark>2</mark> 7/06/2023) | First phase of agitation in the form of Dharna/ Protest demonstration held at Thiruvananthapuram today at the call of AIBPARC, Kerala State Committee Retirees of all Banks take part in the " Maha Sangram".                                                                                                                                                                                                                                                                                                                                                                                                                                                                                                                                                                                                                                                                                                                                                                                                                                                                                                                                                                                                                                                                                                                                                                                                                                                                                                                                                                                                                                                                                                                                                                                                                                                                                                                                                                                                                                                                                                                 | More De-<br>tails |
| 50/23<br>( <b>2</b> 6/06/2023)       | First phase of agitation in the form of Dharna/Protest demonstration takes place at Puducherry today at the call of our AffiliatesRetirees of all Banks take part in the "Maha Sangram"                                                                                                                                                                                                                                                                                                                                                                                                                                                                                                                                                                                                                                                                                                                                                                                                                                                                                                                                                                                                                                                                                                                                                                                                                                                                                                                                                                                                                                                                                                                                                                                                                                                                                                                                                                                                                                                                                                                                       | More De-<br>tails |
| 50/23<br>( <b>2</b> 6/06/2023)       | First phase of agitation in the form of Dharna/Protest demonstration takes place at Puducherry today at the call of our AffiliatesRetirees of all Banks take part in the "Maha Sangram"                                                                                                                                                                                                                                                                                                                                                                                                                                                                                                                                                                                                                                                                                                                                                                                                                                                                                                                                                                                                                                                                                                                                                                                                                                                                                                                                                                                                                                                                                                                                                                                                                                                                                                                                                                                                                                                                                                                                       | More De-<br>tails |
| 49/23<br>( <b>2</b> 2/06/2023)       | First phase of agitation in the form of Dharna/ Protest demonstration takes place at Chennai on 20th June,2023 at the call of AIBPARC, Tamilnadu State committee Retirees of different Banks take part in the "Maha Sangram"                                                                                                                                                                                                                                                                                                                                                                                                                                                                                                                                                                                                                                                                                                                                                                                                                                                                                                                                                                                                                                                                                                                                                                                                                                                                                                                                                                                                                                                                                                                                                                                                                                                                                                                                                                                                                                                                                                  | More De-<br>tails |
| 48/23<br>( <mark>2</mark> 2/06/2023) | First phase of agitation in the form of Dharna/ protest demonstration takes place at Lucknow on 17th June,2023 at the call of AIBPARC, UP state unit Retirees of different Banks take part in the "Maha Sangram".                                                                                                                                                                                                                                                                                                                                                                                                                                                                                                                                                                                                                                                                                                                                                                                                                                                                                                                                                                                                                                                                                                                                                                                                                                                                                                                                                                                                                                                                                                                                                                                                                                                                                                                                                                                                                                                                                                             | More De-<br>tails |
| 47/23<br>(21/06/2023)                | Group Medical Insurance Scheme for Bank Retirees for the year November,2023 to October,2024.                                                                                                                                                                                                                                                                                                                                                                                                                                                                                                                                                                                                                                                                                                                                                                                                                                                                                                                                                                                                                                                                                                                                                                                                                                                                                                                                                                                                                                                                                                                                                                                                                                                                                                                                                                                                                                                                                                                                                                                                                                  | More De-<br>tails |
| 46/23<br>(21/06/2023)                | Our meeting with the Hon'ble Union Finance Minister on 19th June,2023 at her office, New Delhi.                                                                                                                                                                                                                                                                                                                                                                                                                                                                                                                                                                                                                                                                                                                                                                                                                                                                                                                                                                                                                                                                                                                                                                                                                                                                                                                                                                                                                                                                                                                                                                                                                                                                                                                                                                                                                                                                                                                                                                                                                               | More De-<br>tails |
| 45/23<br>(17/06/2023)                | First phase of agitation in the form of Dharna/ Protest demonstration takes place at Vijayawada on 14th June,2023 at the call of AIBPARC, TS&AP State Committee Retirees of different Banks take part in the "Maha Sangram".                                                                                                                                                                                                                                                                                                                                                                                                                                                                                                                                                                                                                                                                                                                                                                                                                                                                                                                                                                                                                                                                                                                                                                                                                                                                                                                                                                                                                                                                                                                                                                                                                                                                                                                                                                                                                                                                                                  | More De-<br>tails |
| 44/23<br>(15/06/2023)                | First phase of agitation in the form of Dharna / Protest demonstration takes place at Kolkata on 15th June,2023 at the call of AIBPARC, West Bengal State Committee- Retirees of different Banks take part in the "Maha Sangram".                                                                                                                                                                                                                                                                                                                                                                                                                                                                                                                                                                                                                                                                                                                                                                                                                                                                                                                                                                                                                                                                                                                                                                                                                                                                                                                                                                                                                                                                                                                                                                                                                                                                                                                                                                                                                                                                                             | More De-<br>tails |
| 43/23<br>(15/06/2023)                | First phase of agitation in the form of Dharna/ Protest demonstration takes place at Jaipur on 12th June,2023 at the call of AIBPARC, Rajasthan State Committee - Retirees of different Banks take part in the "Maha Sangram".                                                                                                                                                                                                                                                                                                                                                                                                                                                                                                                                                                                                                                                                                                                                                                                                                                                                                                                                                                                                                                                                                                                                                                                                                                                                                                                                                                                                                                                                                                                                                                                                                                                                                                                                                                                                                                                                                                | More De-<br>tails |
| 42/23<br>(14/06/2023)                | First phase of agitation in the form of Dharna / Protest demonstration takes place at Bhubaneswar on 9th June,2023 at the call of ODISHA State Unit of our organisation Retirees of different Banks take part in the "Maha Sangram".                                                                                                                                                                                                                                                                                                                                                                                                                                                                                                                                                                                                                                                                                                                                                                                                                                                                                                                                                                                                                                                                                                                                                                                                                                                                                                                                                                                                                                                                                                                                                                                                                                                                                                                                                                                                                                                                                          | More De-<br>tails |
| 41/23<br>(13/06/2023)                | First phase of agitation in the form of Dharna/Protest demonstration takes place at Bhopal on 10.06.23 at the call of Madhya Pradesh State Committee Retirees of different Banks take part at the "Maha Sangram".                                                                                                                                                                                                                                                                                                                                                                                                                                                                                                                                                                                                                                                                                                                                                                                                                                                                                                                                                                                                                                                                                                                                                                                                                                                                                                                                                                                                                                                                                                                                                                                                                                                                                                                                                                                                                                                                                                             | More De-<br>tails |
| 40/23<br>(11/06/2023)                | First phase of agitation in the form of Dharna/ Protest demonstration takes place at Guwahati on 7th June,2023 at the call of AIBPARC, Assam state committee Retirees of different Banks take part in the "Maha Sangram".                                                                                                                                                                                                                                                                                                                                                                                                                                                                                                                                                                                                                                                                                                                                                                                                                                                                                                                                                                                                                                                                                                                                                                                                                                                                                                                                                                                                                                                                                                                                                                                                                                                                                                                                                                                                                                                                                                     | More De-<br>tails |
| 39/23<br>(10/06/2023)                | We have received a heart rending news today morning that Com. D.N.Prakash, Former President & General Secretary of CBOO & Former General Secretary of CBROA passed away yesterday night at his home in Cherai near Ernakulam. At about 11 pm, he complained about breathlessness and uneasiness and then the end came.                                                                                                                                                                                                                                                                                                                                                                                                                                                                                                                                                                                                                                                                                                                                                                                                                                                                                                                                                                                                                                                                                                                                                                                                                                                                                                                                                                                                                                                                                                                                                                                                                                                                                                                                                                                                        | More De-<br>tails |
| 38/23<br>(08/06/2023)                | First phase of agitation in the form of Dharna/protest demonstration takes place at Mumbai on 6th June, 2023 at the call of AIBPARC, Mumbai Unit – Retirees of different Banks take part in the "Maha Sangram".                                                                                                                                                                                                                                                                                                                                                                                                                                                                                                                                                                                                                                                                                                                                                                                                                                                                                                                                                                                                                                                                                                                                                                                                                                                                                                                                                                                                                                                                                                                                                                                                                                                                                                                                                                                                                                                                                                               | More De-<br>tails |
| 37/23<br>(07/06/2023)                | First phase of agitation in the form of Dharna/protest demonstration takes place at Hyderabad on 5th June, 2023 at the call of AIBPARC, AP & TS State Committee – Retirees of different Banks take part in the "Maha Sangram".                                                                                                                                                                                                                                                                                                                                                                                                                                                                                                                                                                                                                                                                                                                                                                                                                                                                                                                                                                                                                                                                                                                                                                                                                                                                                                                                                                                                                                                                                                                                                                                                                                                                                                                                                                                                                                                                                                | More De-<br>tails |
| 36/23<br>(05/06/2023)                | First phase of agitation in the form of Dharna/protest demonstration takes place at Ranchi of மெரில் விழைத்தில் வெரில் வெரில் விரில் வ | More D            |
|                                      | 1                                                                                                                                                                                                                                                                                                                                                                                                                                                                                                                                                                                                                                                                                                                                                                                                                                                                                                                                                                                                                                                                                                                                                                                                                                                                                                                                                                                                                                                                                                                                                                                                                                                                                                                                                                                                                                                                                                                                                                                                                                                                                                                             |                   |