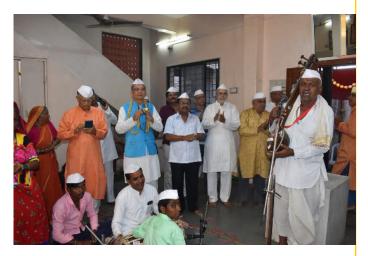

with spouses to avoid problems at a later date.

There was an overwhelming attendance of 63 members with people coming from far of places at a short notice

PUNE: 13-06-2023

CBROA PUNE UNIT arranged Warkari Seva on 13/06/23.

Every year lakhs of devotees Agriculturist, Agriculture labourers, Workers Youngsters including many artists and devotees in various sections of society take active part in Warkari / Dindi and offer their services.

All the Warkari start walking towards Pandharpur with their respective Dindis. Everyone involves themselves in Bhakti Geet and Abhang with TAAL & MRUDUNG Chanting Vithhal Vithhal. Wari starts from Alandi (Shri Dyàneshwar mauli) and Dehu (Shri.Tukaram Maharaj) and after 17-18days walk they reach Pandharpur.

On this occasion our Members at Pune arranged dinner on 13/6/23 for 150 pilgrims. Our CBROA members/ devotees also actively

DHARWAD: 15.06.2023.

A meeting of members of CBROA was organised at the Auditorium of Rangayana, Dharwad on 15.06.2023 at 10.30 am. More than 125 members, including members from e-Syndicate Bank participated in the meeting. Sri R Mohan, Vice President, CBROA, Chennai, The following members who attained 75+ years of age were felicitated on the occasion.