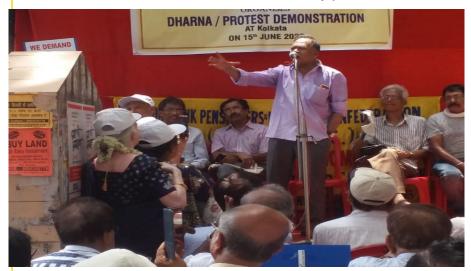

#### **BAGALKOT 16-06-2023**

On 16.06.2023, the CBROA Meeting of Bijapur and Bagalkot units was held at Karnataka Farmers' Resource Centre in Bagalkot. The meeting was presided over by Sri S P Jagali, Senior Member. The meeting was attended by dignitaries, including Sri J S Jagadeesh,