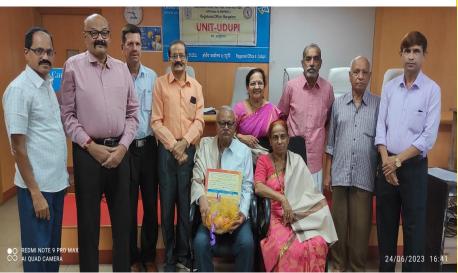

**UDUPI: 24-06-2023** 

Monthly Meeting of the Region was held on

24th June '23 at 4.00 p m. 55 members including associate members attended the meeting.

Sri K M Nayak, welcomed members.

New members and associate members present were introduced to the house.

House paid tributes by observing a minutes silence to Late K Ravindranath Nayak L M no.9221 who expired on 3rd June.

President Nagaraj initiated the proceedings.

FELICITATION: Sri B H Shettigar staff no 8715 L M no 889 was honoured along with his spouse.on attaining 75 years of age on 10 of this month, Sri Pradeep Bhakta admired Sri Shettigar's activities post retirement and his service to the community and wished shettigar couple a happy, healthy and contended life in the days ahead.

NEW LOCAL COMITTEE

New Local Committee was formed and house
unanimously elected Sri Pradeep R Bhakta,retired D G M as president of the region
along with 12 members.

Sri Maruthi Prabhu compered the program and proposed vote of thanks.