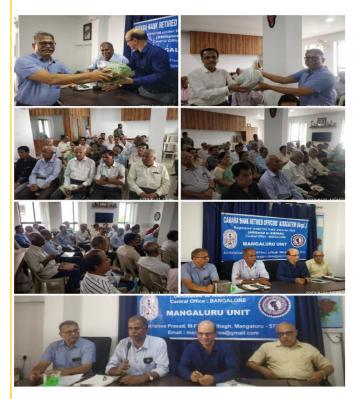

#### MANGALURU -07-06-2023:

The 402nd meeting of CBROA Mangalore was attended by 39 members, presided over by Mr. Vittal D Pai. Mr V D Pai informed the House that so far 65 Associate Members has been enrolled as members. Mr. Mridu Pallav Borah, Marketing Manager of our Bank, and his team, gave presentation on "Savings Select" Mr. Borah thanked CBROA for inviting them and

addressing questions about the product's features, airport lounge facility, free insurance, and account conversion. Mr. V D Pai thanked the marketing team for their presentation and requested members to help the bank popularize the product and open more accounts. The house also thanked Mr. Ashok Kumar Alva for sponsoring the meeting.

#### MANGALURU: 14-06-2023

CBROA Mangalore held its 403rd Wednesday Weekly Meeting on 14.06.2023, presided by Mr. Vittal D Pai. He informed that Mr. D N Prakash, former President of CBOO and Corporation Bank Retired Officers Association, passed away at the age of 68 and Shri D K Bhat, retired Assistant General Manager of E-Syndicate Bank. He prayed for their eternal peace. The house observed 2 minutes silence as a mark of respect for the departed Souls.

Mr. V D Pai welcomed new Associate members, including his wife, and welcomed former Manager K S Hegde as a Life Member.

Mr. B V Pai paid tribute to Mr. Prakash and shared his personal experience with the trade union leader.

Mr. H Nagaraj Bhat, Honorary Secretary of Seva Bharathi, Mangalore, explained the activities of Seva Bharathi. CBROA Mangaluru had donated a computer and mobile to Roman and Catherine Lobo Residential School for visually impaired students. Mr. Bhat explained the new project, funded by Infosys Foundation, and requested CBROA to assist them.

The meeting was a success, with members from Bagalkot and Bijapur district units attending.

MANGALURU : 21-06-2023

The CBROA Mangaluru 404th Wednesday Weekly Meeting took place on June 21, 2023, with an impressive attendance of 44 members. Mr. Vittal D Pai presided, and guest of honor Mr. Muralidhar Shenoy, Zonal Head - Sales - Canara Robecco Mutual Fund, Mangalore Region, was also present. The meeting was marked by International Yoga Day, Internation-

al Music Day. Shri Muralidhar Shenoy is also a renowned classical musician

The meeting also welcomed new associate members, P K Sumathi and Padmalatha M Shetty, and announced the addition of three associate members. Mr. Muralidhar Shenoy discussed the growth and scope of mutual funds in India, the benefits of hybrid schemes for retirees, and the myths and facts of mutual funds. There was lot of interaction and interaction with members. K Mohandas Shetty sponsored the day's refreshment.

**UDUPI: 24-06-2023** 

Monthly Meeting of the Region was held on

24th June '23 at 4.00 p m. 55 members including associate members attended the meeting.

Sri K M Nayak, welcomed members.

New members and associate members present were introduced to the house.