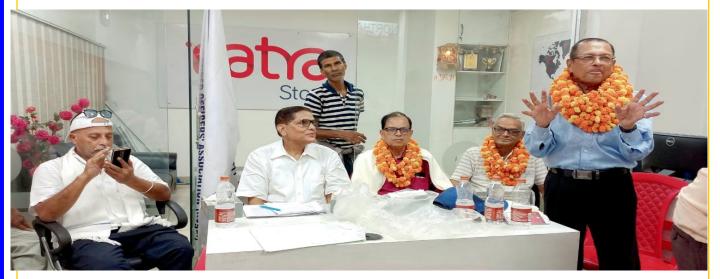

**BELGAUM: 15-06-2023** 

CBROA members meet at Belgaum on 15thJune 2023 at Kannada Sahitya Bhavan Belgaum.

The meeting was presided over by V Sri.M Jartarkar ,DGM Rtd. Sri.J.S.Jagdeesh General Secretary, В C Prabhakar Vice President, Sri.K B Ballur about past GS, and Sri.K S Madalagi DGS were on the dias. Shri.Shiramkrishnan AGM RO Belthe chief gaum was guest. The function started with invocation song by Smt Shalutai Kolkar, and lightning of the lamp by GS.

The following members who have com-75 pleted felicitated years were Sri.B H Vinayak, Sri. V B Asode, Sri.S T Kari-Sri.Venkatesh bhimgol and Bhat. Chief Guest Sri. Shivaram Krishnan, AGM R O Belgaum in his address, appreciated the hardwork of retired colleagues in building a strong Bank and making it most preferred Bank. Sri.Shivanand Humberwadi, District Secretary of CBROA along with other office bearers of CBROA attended meeting and also felicitated our GS, Vice President, and Sri.K B Ballur. Sri. J S Jagdeesh, Sri C B Prabhakar, Sri. K B Ballur and SRI.Kishore Madalgi, addressed large gathering of members about the latest developments in the matter of our long pending issues. Sri.M V Jartarkar, in his presidential address summerised the days proceedings. Sri.B S Budihal, RS, welcomed the members, Sri. Ashok Parwatikar Compered the program, Sri. Dilip Malagi proposed vote of thanks. A large gathering of 70 members attended the meeting.