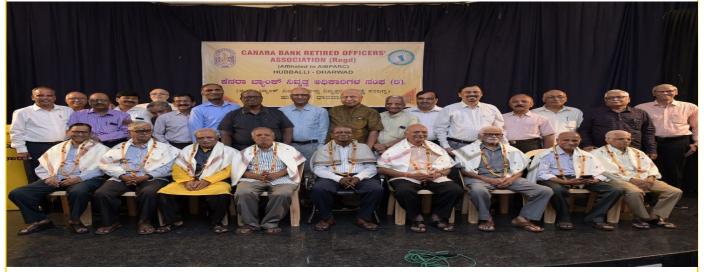

#### **BAGALKOT 16-06-2023**

On 16.06.2023, the CBROA Meeting of Bijapur and Bagalkot units was held at Karnataka Farmers' Resource Centre in Bagalkot. The meeting was presided over by Sri S P Jagali, Senior Member. The meeting was attended by dignitaries, including Sri J S Jagadeesh,

General Secretary, Sri Prabhakar, A G Kulkarni, Kishor Madalagi, and Sri Mohan. The function began with prayer, followed by lighting of lamps and a minute's silence in memory of the deceased members.

Sri.P A Kulkarni. Sri P.S.Kulkarni, Regional Secretary, Bijapur and Bagalkot units, welcomed the members. He remarked that it was first ever meeting of Bijapur and Bagalkot units to be conducted at Bagalkot and expressed happiness for large number of members attending.

Sri K.B.Ballur, and Sri R.R. Desai, who attained 75 years of age, were felicitated by the Gen.Secretary Sri Jagadish and others. Bio data of Sri.K.B.Ballur was read out by Sri.K.H.Dasar.Sri D R Kavi read out the Bio data of Sri R R Desai. Both Sri Ballur and Sri Desai, addressing the meeting thanked for the felicitation. Jagadish Gen Secretary was felicitated by Sri P S Kulkarni and other members. Chief Guest Sri Jagadish in his addrrss

briefed about how the CBROA has grown up over the years. He updated the members about the latest developments with regard to the burning Issues of Pension Updation and Medical health Insurance schemes. Sri Prabhakar, Sri Kishor Madalagi and Sri A G Kulkarni also addressed the members. Sri Shivshsnkar Mutual, Director, KFRC, spoke about the present day Banking.