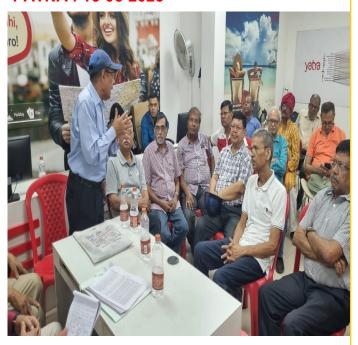

**MANGALORE: 28-6-2023** 

Today's meeting had a moderate attendance of 20 members. Welcoming the members Mr Venkatakrishna informed that due to two functions of our members in the city, the attendance is little less. He welcomed Mr Nagaraj S Shenoy, former AGM, who joined CBROA yesterday after opting for VRS last month. Mr Venkatakrishna also welcomed Mrs Namratha N Shenoy wife of Mr Nagaraj S Shenoy who joined CBROA as Associate member.

Mrs Haleema Fazalnoor wife of Late K Fazalnoor, who served e Syndicate Bank as Senior Manager also joined CBROA today as Associate member and attended the meeting. 4 more Associate members also joined today. The house warmly welcomed all new members. On behalf of CBROA Mangalore Venkatakrishna wished Mr B Z

Hussain, former CC Member of CBROA, Mr M M Nakhuda, Mr K Vasukumar and Mrs Latha M Prabhu who celebrated their birthday today.

Touching upon the very important topic of Membership drive, Mr Venkatakrishna informed that till now only 82 Associate members have been enrolled in our Region. We have nearly 500 Members in Mangalore and we have to get maximum number of Associate Memberships and for that everyone has to put their best efforts.

Mr Lakshmikanth Nayak, DGS, explained the benefits of enrolling spouses of existing members and said Mangalore Region should lead by achieving highest memberships. He said he has sent individual messages to many members for enrolling their spouses. He requested members to inculcate the habit of keep in touch with each other. Mr B V Pai addressing the house requested members to enroll maximum non members and also associate members. He said every week CBROA Mangalore is arranging some useful activity. He requested members to help in conducting such programs by giving leads.