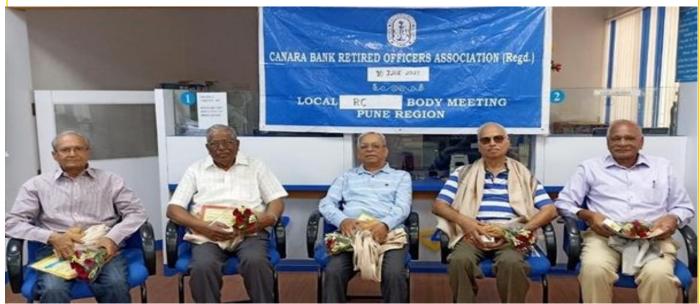

PUNE: 10-06-2023

iln its monthly meeting held at Kothrud, Pune members felicitated FIVE senior members (MEMBERS ABOVE 75 YEARS) Under the guidance of MR R R BAGALE AGS PUNE 1.Dinkar Alawani, 2. Chandrakant A Patil, 3. Sampatrao Ingawale, 4. Ganpat Choudhari, and 5. Ramdas Z Patil. 13 Pune Regional committee members were present for felicitation function all the five senior members hole heartedly Donated Rs 12,500/- towards CBORA Welfare fund.

All the senior members rtemembered to roll of our Bank to make their journey happier till date, thanked to CBORA for remembering and felicitating Senior members Our committee member sponsored 10 Associated Members cheque and form were handed

over to RS PUNE, Our RC members also discussed on conversion of Ordinary member to Life member, Non-Member to Life member and Associate member. Our lady wing members decided to have ladies member meeting in the month of July