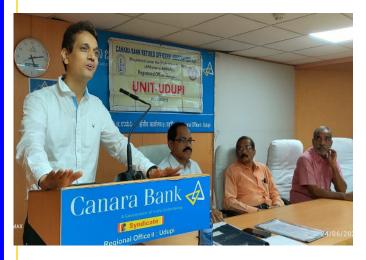

**UDUPI: 24-06-2023** 

Monthly Meeting of the Region was held on

24th June '23 at 4.00 p m. 55 members including associate members attended the meeting.

Sri K M Nayak, welcomed members.

New members and associate members present were introduced to the house.

House paid tributes by observing a minutes silence to Late K Ravindranath Nayak L M no.9221 who expired on 3rd June.

President Nagaraj initiated the proceedings.

FELICITATION: Sri B H Shettigar staff no 8715 L M no 889 was honoured along with his spouse.on attaining 75 years of age on 10 of this month, Sri Pradeep Bhakta admired Sri Shettigar's activities post retirement and his service to the community and wished shettigar couple a happy, healthy and contended life in the days ahead.

WEDDING ANNIVERSARY: House wished Sri P Dinesh Nayak couple on the occasion of celebrating their 50th year of wedding and offered a momento.. Smt Sandhya Dinesh Nayak, associate member donated ₹ 5001/ towards the social and charitable activities of the region.

TALK ON WILL: Guest speaker Sri Kiran Bhat gave a speech on the topic "WILL". He covered important aspects of will like its Creation, points to be mentioned in the will, importance of witnesses, how it can be changed, altered, cancelled etc in a very simple manner.

NEW LOCAL COMITTEE

New Local Committee was formed and house
unanimously elected Sri Pradeep R Bhakta,retired D G M as president of the region
along with 12 members.

Sri Maruthi Prabhu compered the program and proposed vote of thanks.