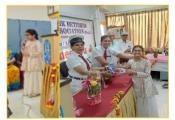

## CANARA BANK RETIRED OFFICERS' ASSOCIATION, Mumbai Unit Empowered ladies Group – Annual Day Celebration 2022-23

Canara Bank Retired Officers' Association, Mumbai Unit – Empowered Ladies Group had the Annual get together on 18-03-2023.

As most people know, local railway lines are the lifelines of Mumbai. Mumbai Local Rail has played an important role in our lives and career.

Matunga Station in Mumbai is the first All-Women station in India and Smt. Mamata Kulkarni has the distinction of becoming the First woman station master of that station. Knowingly or unknowingly, this strategic action (making it the all women station) by the Railways is very meaningful insofar as most footfalls in this station is of students as there are many educational institutions around. Presently, it is headed by Smt. Meena Santi and has entered the Limca Book of

records as All-women OPERATED railway station. It (Matunga Station) has won the Award for being the cleanest Railway Station in Mumbai.

It was our pride and privilege to invite these two Ladies as our Guests of Honour for the Annual Day.

The programme set on roll by Tribute to our Founder, Shri Ammembal Subbarao Pai, by garlanding the portrait and lighting of the lamp. A one-minute silence was observed for those who left this world during the year.