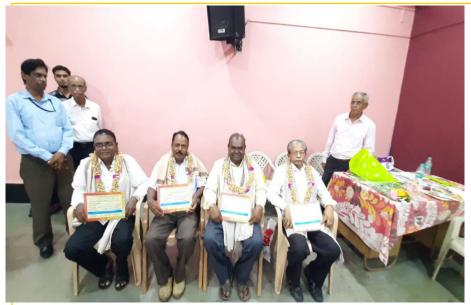

On this occasion our Members at Pune arranged dinner on 13/6/23 for 150 pilgrims. Our CBROA members/ devotees also actively

DHARWAD: 15.06.2023.

A meeting of members of CBROA was organised at the Auditorium of Rangayana, Dharwad on 15.06.2023 at 10.30 am. More than 125 members, including members from e-Syndicate Bank participated in the meeting. Sri R Mohan, Vice President, CBROA, Chennai, The following members who attained 75+ years of age were felicitated on the occasion.

Sri.V M Sheth 80+ years.

Sri M A Joshi 81 years.

Sri P G Pujar

Sri K B Ballur

Sri S M Deshpande

Sri A S Narayana

Sri K B Kulkarni

Sri S T Habib

Sri Ashok Mathad

Sri Uday Mahale, Deputy General Secretary, CBOA also felicitated Sri K B Ballur on behalf of CBOA. Sri R R Bagale, Sri Arun Gothe, Sri Mukund Dhalewadikar, Sri Ramakanth Barhale also felicitated Sri K B Ballur.

Felicitating Sri K B Ballur, Sri R R Bagale and Sri Mukund Dhalewadikar recalled the contributions made by Sri K B Ballur to the cause of Officers' community as well as the

retirees of our Bank. Sri K B Ballur spoke on behalf of the members who were felicitated. Sri Maltesh Hubli read out the bio-data of the members who were felicitated.