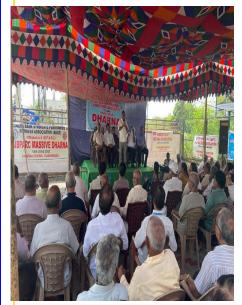

General Secretary, Sri Prabhakar, A G Kulkarni, Kishor Madalagi, and Sri Mohan. The function began with prayer, followed by lighting of lamps and a minute's silence in memory of the deceased members.

Sri.P A Kulkarni. Sri P.S.Kulkarni, Regional Secretary, Bijapur and Bagalkot units, welcomed the members. He remarked that it was first ever meeting of Bijapur and Bagalkot units to be conducted at Bagalkot and expressed happiness for large number of members attending.