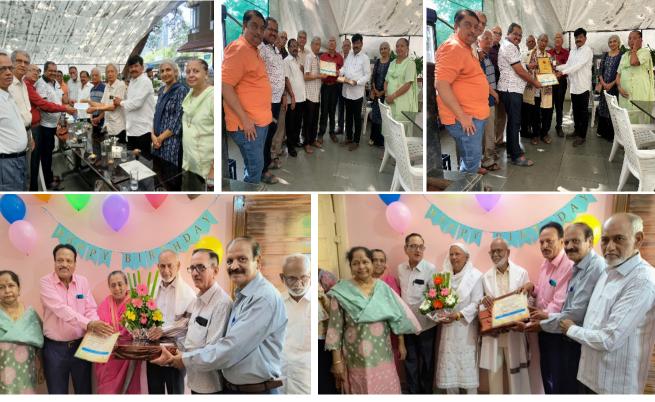

#### CHENNAI

Honouring Members 75+

CBROA Team Chennai has a unique way of homouring our members who have attained 75+ years of age. Team Chennai visited the residence of those members and felicitated them in the presence of their loved ones. This has a great impact not only in the minds of our members but also endeared to family members. The following members are honoured at their respective residences. Photos of the same are available in the photo gallery of our News Letter.

Sri Prabhakaran 2. Sri D R P Sundara, 3. Sri M V Mohan 4. Sri Mohan N 5. Sri B Ganapathy, who attained the age of 90 years was honoured and sought his blessings. 6. Sri P R Ramakrishnan, who also crossed the 90 years was honoured at his residence and sought his blessings too. 7. Former CC Member of our Association, Sri P K Baskaran, attained 75 years of age and it was a privilege of Team Chennai to honour this stalwart of TU Movement.

#### MUMBAI

CBROA Mumbai Region was also in the forefront in honouring its members who crossed the age of 75+ years. Following members were felicitated bu our Mumbai

Region and photographs taken on the occasion are displayed in the Photo Gallery.

 Vinayak S Kudav (staff No. 15711 and Mem. No.8372) 2. Sri S G Adkaar 3. Sri Madhukar Shankar Kothawade 4. Sri Rajinder Arora 5. Ms Rekha Waigankar 6. Sri Vilas H Neve

On the occasion Mr. Kudav donated Rs.2001 to the welfare fund.

We wish Mr Kudav a very Happy & long life. We put on records our sincere thanks to Mr Kudav for his donation.

On this occasion of felicitatingmembers, Mr.Adkar donated Rs.7500/- to CBROA Welfare Fund and Mrs.Jayshree Adkar joined CBROA as an Associate Member. Sri Kothavade donated Rs.7500/- to the welfare fund of CBROA. Ms Rekha Waigankar donated Rs 7500/- and also gave the Associate membership of her spouse.

CBROA welcome her husband, Shri Ajit Waigankar as associate member. Mr Vilas Neve donated Rs 2500/- to CBROA. CBROA THANK the members for their generous contribution to the noble cause.