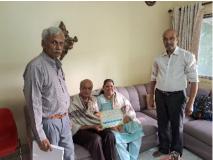

#### DELHI

Our Office bearers, VP Sri Venkata Ramani, Sri GM Khurana, DGS & Sri M K Kapoor, CC member visited the residence of Sh Laxmi Mohan Mathur (51453)(8060) on his attaining 75 years of age and felicitated him.