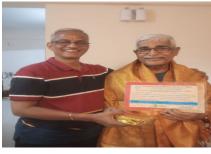

#### CHATTISGARH

We are pleased to inform you that on 17/5/2024, B S R Murthy, B Mishra, Tapan Kumar Sil, P K Sen Sharma & Pradeep Kumar Parida CBROA members from Raipur have visited Bilaspur. We along with our CBROA Bilaspur team- Sri k K Ekka, Sri S K Roy, Sri R S Chouhan, Sri Ashok Roy, Sri R K Soni & Sri Ashok Jhade felicitated our following members on their attaining milestone age of 75 years.

1) Sri Emil Bara - Meb no. 4502, Staff no. 16025

2) Sri - Mahesh Bhardwaj Meb no. 5012, Staff no. 13628

The felicitation celebration of Sri Mahesh Bhardwaj held at Hotel Maa Sharda Café & Restaurant, Bilaspur. Sri Emil Bara could not join the celebration as he was not feeling well. We have honoured Sri Mahesh Bhardwaj, with a shawl, shriphal. We shared our past memories, pleasant moments of working together in different branches. Also spent time with him and wished him good health, happiness forever.

Then, we visited the house of Sri Emil Bara honoured him with a shawl and shriphal .We also spent time with Sri Bara jee sharing our association together in various Branches. He was very happy with the gesture of CBROA. We wished all his family members, good health and happiness always.