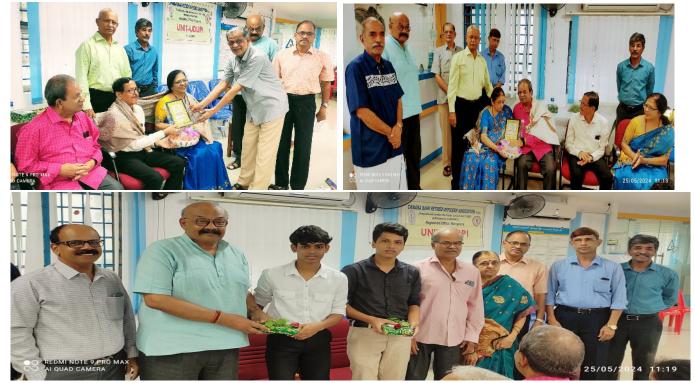

#### UDUPI

Monthly meeting of our region was held on 25th May '24 at Town branch Udupi.

Sri Pradeepa R Bhakta, President of our region, Sri Yogish Bhat AGS, Sri K M Nayak C C Member and Sri Sudeendra Bhandary Regional Secretary were on the dais.

HONOURING members on attaining 75+ years of age:

1. Sri B RAJAVARMA ARIGA staff no 108515 LM 14378

2. Sri P Srinivas Nayak staff no133658 LM 14425.

Sri Natesh Nayak, retd GM,Office bearers and Sri Dinkar Punja ex director of eSyndicate Bank honoured Sri B Rajavarma Ariga and his wife Smt Shashikala Ariga and Sri P Srinivas Nayak and his wife Smt Seema Nayak by a shawl, memento, citation and fruit bowl.

#### 2. FELICITATION:

Master Aditya, who excelled in CBSE X examination by scoring 95% and Master Anirudh, who scored 97 % in SSLC examination were felicitated by President and retd DGM Sri Divakar Shetty. Both these students are grand children of Sri Mohan Rao Palimar and Smt Leela M Palimar our members.