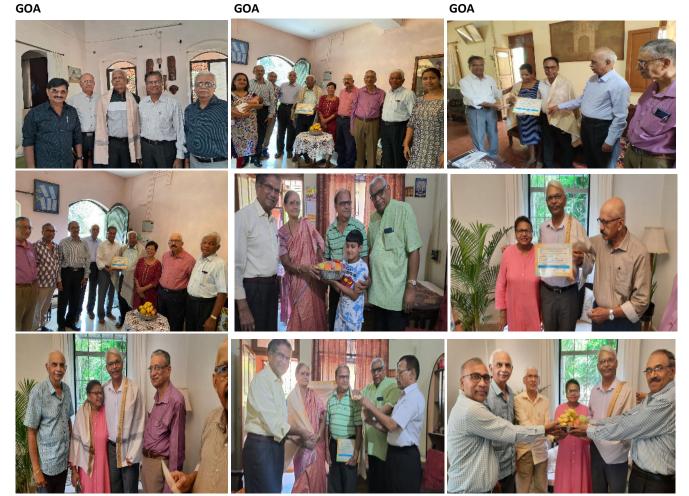

#### GOA

CBROA Goa unit felicitated members of its Region who have attained the milestone of 75+ years. The following members are honoured at their respective residence.

 Sri. A.M.Lad
 Vinay Chandelkar
 Sri Trimbac V Desai
 Mario Madeira
 Sri Lester Barretto
 Sri Remedios Dourado
 Sri Subhash Pai & 8. Sri Martin Fernandes.

All Office bearers along with activists joined the hands in felicitating our members. It was a joyous occasion. Members honoured along with their family members expressed their happiness.

Photos of felicitating our members are available in the photo gallery.