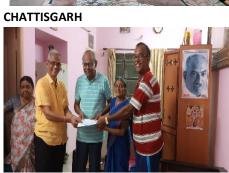

#### CHATTISGARH

We are pleased to inform you that on 17/5/2024, B S R Murthy, B Mishra, Tapan Kumar Sil, P K Sen Sharma & Pradeep Kumar Parida CBROA members from Raipur have visited Bilaspur. We along with our CBROA Bilaspur team- Sri k K Ekka, Sri S K Roy, Sri R S Chouhan, Sri Ashok Roy, Sri R K Soni & Sri Ashok Jhade felicitated our following members on their attaining milestone age of 75 years.

1) Sri Emil Bara - Meb no. 4502, Staff no. 16025

2) Sri - Mahesh Bhardwaj Meb no. 5012, Staff no. 13628

The felicitation celebration of Sri Mahesh Bhardwaj held at Hotel Maa Sharda Café & Restaurant, Bilaspur. Sri Emil Bara could not join the celebration as he was not feeling well. We have honoured Sri Mahesh Bhardwaj, with a shawl, shriphal. We shared our past memories, pleasant moments of working together in different branches. Also spent time with him and wished him good health, happiness forever.

Then, we visited the house of Sri Emil Bara honoured him with a shawl and shriphal .We also spent time with Sri Bara jee sharing our association together in various Branches. He was very happy with the gesture of CBROA. We wished all his family members, good health and happiness always.