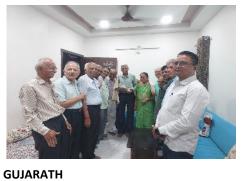

#### GUJARAT

CBROA GUJARAT UNIT team today felicitated Shri KALYAN JI D SHAH at his residence. He & his wife SARLABEN honored with SHAWL & BOUQUET.

ALL office bearers graced the occasion,