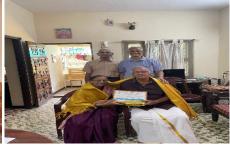

#### CHATTISGARH

We are pleased to inform you that on 17/5/2024, B S R Murthy, B Mishra, Tapan Kumar Sil, P K Sen Sharma & Pradeep Kumar Parida CBROA members from Raipur have visited Bilaspur. We along with our CBROA Bilaspur team- Sri k K Ekka, Sri S K Roy, Sri R S Chouhan, Sri Ashok Roy, Sri R K Soni & Sri Ashok Jhade felicitated our following members on their attaining milestone age of 75 years.

1) Sri Emil Bara - Meb no. 4502, Staff no. 16025

2) Sri - Mahesh Bhardwaj Meb no. 5012, Staff no. 13628

The felicitation celebration of Sri Mahesh Bhardwaj held at Hotel Maa Sharda Café & Restaurant, Bilaspur. Sri Emil Bara could not join the celebration as he was not feeling well. We have honoured Sri Mahesh Bhardwaj, with a shawl, shriphal. We shared our past memories, pleasant moments of working together in different branches. Also spent time with him and wished him good health, happiness forever.

Then, we visited the house of Sri Emil Bara honoured him with a shawl and shriphal .We also spent time with Sri Bara jee sharing our association together in various Branches. He was very happy with the gesture of CBROA. We wished all his family members, good health and happiness always.